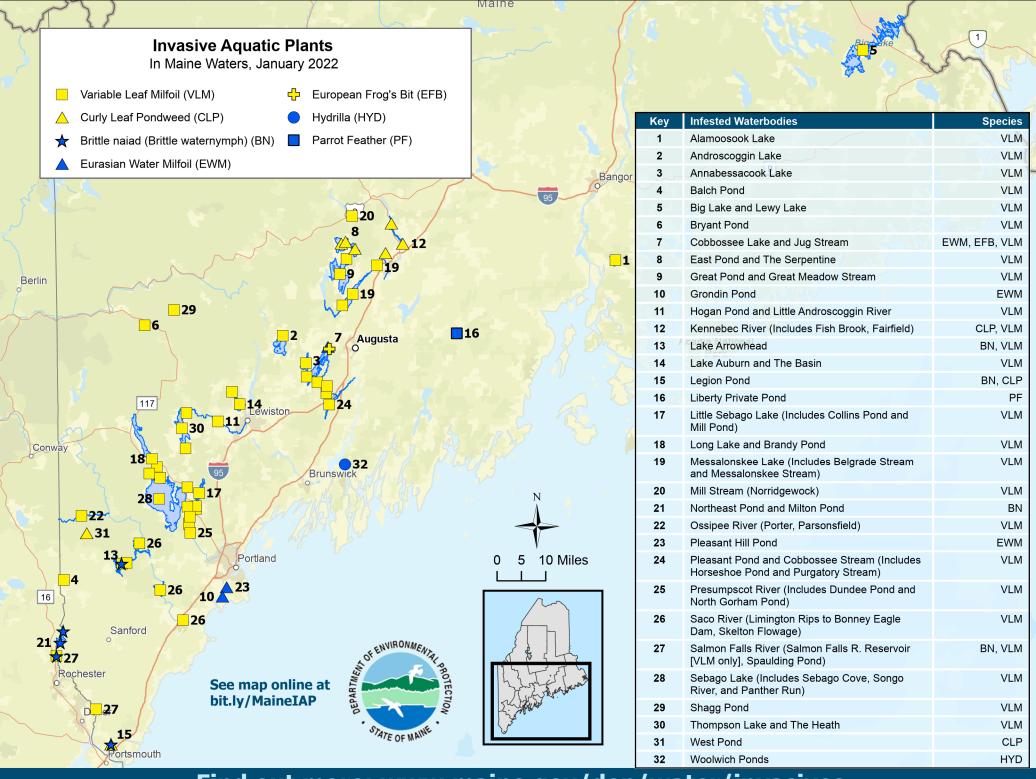

## Do your part: Protect Maine waters from invasive plants and animals.

**CLEAN** plant debris, mud and algae from all boating and fishing gear and dispose in trash.

**DRAIN** live well, bilge water, and engine water away from waterbody.

**DRY** any gear that comes into contact with water.



Avoid fines by making sure that you are not transporting aquatic plants.

Up to **\$2,500** for transporting **any** aquatic plant

Up to \$500 for failing to affix the invasive species sticker to your motorized craft (including seaplanes)

To report a violation, call (800) 452-4664



boat, trailer, and

gear.

and let DRY