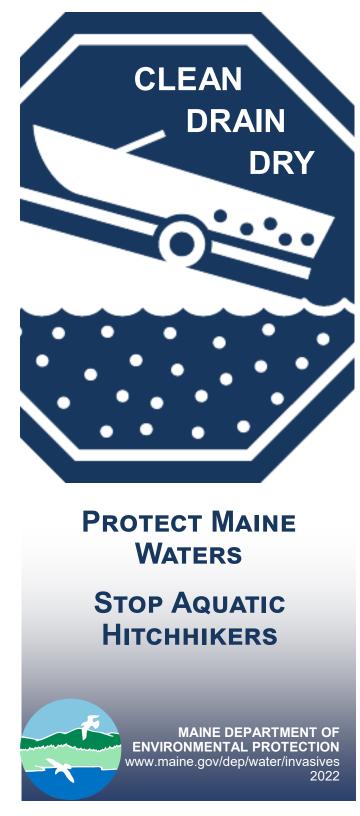

## Do your part: Protect Maine waters from invasive plants and animals.

**CLEAN** plant debris, mud and algae from all boating and fishing gear and dispose in trash.

**DRAIN** live well, bilge water, and engine water away from waterbody.

**DRY** any gear that comes into contact with water.

Avoid fines by making sure that you are not transporting aquatic plants.

Up to **\$2,500** for transporting **any** aquatic plant

Up to \$500 for failing to affix the invasive species sticker to your motorized craft (including seaplanes)

To report a violation, call (800) 452-4664

boat, trailer, and

gear.

and let DRY