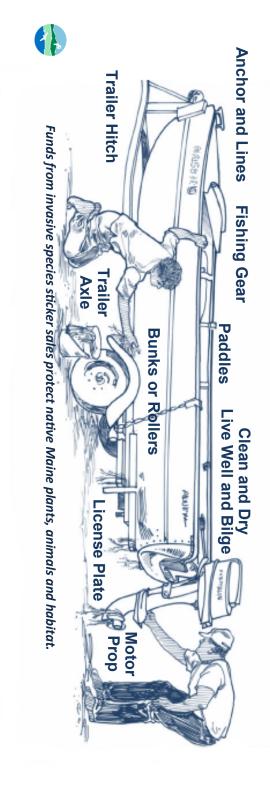

## Do your part: Protect Maine waters from invasive plants and animals.

**CLEAN** plant debris, mud and algae from all boating and fishing gear and dispose in trash.

**DRAIN** live well, bilge water, and engine water away from waterbody.

**DRY** any gear that comes into contact with water.

Avoid fines by making sure that you are not transporting aquatic plants.

Up to **\$2,500** for transporting **any** aquatic plant

Up to \$500 for failing to affix the invasive species sticker to your motorized craft (including seaplanes)

To report a violation, call (800) 452-4664

boat, trailer, and

gear.

and let DRY